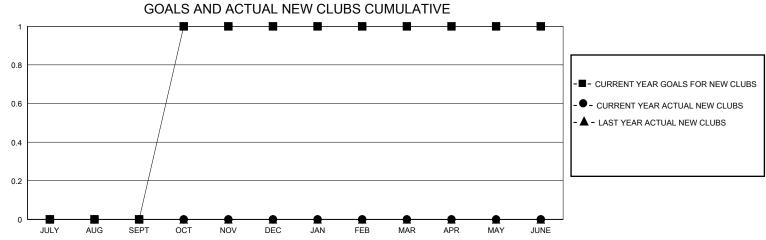

## District A 9

Results as of: 3/31/2024

| GMT:          |               | LOC         | ATION ONTARIO |                       |                        |                         | GMT CA                                             |  |
|---------------|---------------|-------------|---------------|-----------------------|------------------------|-------------------------|----------------------------------------------------|--|
|               | Club          | s           |               | Members               |                        |                         |                                                    |  |
|               | RESULTS FOR   | R 2023-2024 |               | RESULTS FOR 2023-2024 |                        |                         |                                                    |  |
| QUARTER       | NEW CLUB GOAL | NEW CLUBS   | DROPPED CLUBS | QUARTER MEM           | BER GROWTH NET<br>GOAL | MEMBER GROWTH<br>ACTUAL | DROPPED<br>MEMBERS ACTUAL<br>(including transfers) |  |
| JULY/AUG/SEPT | 0             | 0           | 0             | JULY/AUG/SEPT         | 0                      | 10                      | 32                                                 |  |
| OCT/NOV/DEC   | 1             | 0           | 0             | OCT/NOV/DEC           | 0                      | 32                      | 19                                                 |  |
| JAN/FEB/MAR   | 0             | 0           | 0             | JAN/FEB/MAR           | 0                      | 31                      | 7                                                  |  |
| APR/MAY/JUNE  | 0             | 0           | 0             | APR/MAY/JUNE          | 0                      | 0                       | 0                                                  |  |