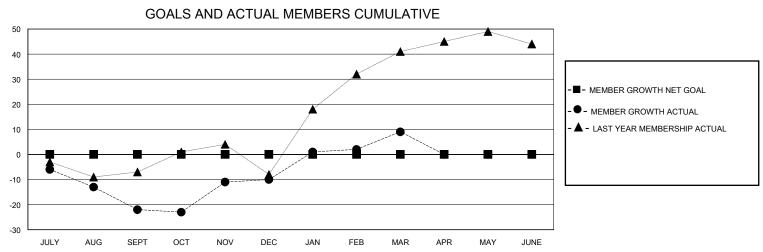

## District A 9

Results as of: 3/31/2024

| GMT:          |               | LOC         | ATION ONTARIO |                       |                        |                         | GMT CA                                             |  |
|---------------|---------------|-------------|---------------|-----------------------|------------------------|-------------------------|----------------------------------------------------|--|
|               | Club          | s           |               | Members               |                        |                         |                                                    |  |
|               | RESULTS FOR   | R 2023-2024 |               | RESULTS FOR 2023-2024 |                        |                         |                                                    |  |
| QUARTER       | NEW CLUB GOAL | NEW CLUBS   | DROPPED CLUBS | QUARTER MEM           | BER GROWTH NET<br>GOAL | MEMBER GROWTH<br>ACTUAL | DROPPED<br>MEMBERS ACTUAL<br>(including transfers) |  |
| JULY/AUG/SEPT | 0             | 0           | 0             | JULY/AUG/SEPT         | 0                      | 10                      | 32                                                 |  |
| OCT/NOV/DEC   | 1             | 0           | 0             | OCT/NOV/DEC           | 0                      | 32                      | 19                                                 |  |
| JAN/FEB/MAR   | 0             | 0           | 0             | JAN/FEB/MAR           | 0                      | 31                      | 7                                                  |  |
| APR/MAY/JUNE  | 0             | 0           | 0             | APR/MAY/JUNE          | 0                      | 0                       | 0                                                  |  |